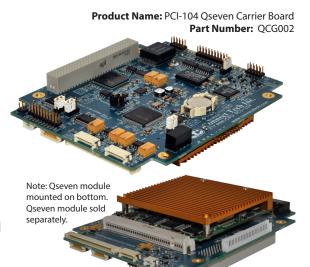

# **PCI-104 Qseven Carrier Board**

Connect Tech's PCI-104 Qseven Carrier Board is a small embedded carrier board that allows complete integration with any industry standard Qseven module. This carrier board, which utilizes the PC/104 form factor and the PCI-104 bus, allows installation of up to 4 PCI-104 boards. The on-board connectors enable connection to SATA, USB, Ethernet, LVDS Video, VGA Video, and RS-232 & RS-422/485. Easily upgrade to the latest processor and memory technology while maintaining the I/O interfaces.