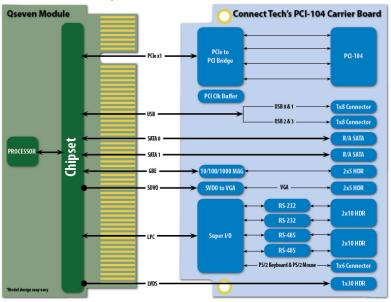

# **PCI-104 Qseven Carrier Board**

Connect Tech's PCI-104 Qseven Carrier Board is a small embedded carrier board that allows complete integration with any industry standard Qseven module. This carrier board, which utilizes the PC/104 form factor and the PCI-104 bus, allows installation of up to 4 PCI-104 boards. The on-board connectors enable connection to SATA, USB, Ethernet, LVDS Video, VGA Video, and RS-232 & RS-422/485. Easily upgrade to the latest processor and memory technology while maintaining the I/O interfaces.

| Specifications       |                                                        |
|----------------------|--------------------------------------------------------|
| Form Factor          | PCI-104, allows installation of up to 4 PCI-104 boards |
| Display              | VGA, LVDS flat panel                                   |
| Storage              | 2x SATA                                                |
| Serial Interface     | 2x RS-232, 2x RS-485                                   |
| USB                  | 4x USB 2.0                                             |
| Ethernet             | 1x Gigabit Ethernet                                    |
| Dimensions           | PC/104 compliant                                       |
| Temperature          | -20°C to 70°C (-4°F to 158°F)                          |
| Power                | ATX supply input                                       |
| Power Consumption    | To be determined                                       |
| Additional I/O       | PS/2 keyboard and mouse                                |
| Accessories          | Optional Cable Kit                                     |
| Warranty and Support | 2 Year Warranty and free technical support             |