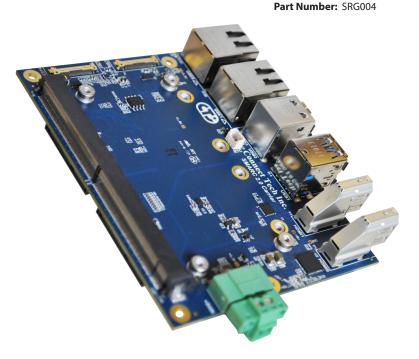

## **SMARC 2.0 Carrier**

Connect Tech's SMARC 2.0 carrier is a extremely small SMARC carrier board ideal for your low power IoT and multimedia applications. The carrier has USB 3.0, USB 2.0, 2x MIPI CSI-2 camera interfaces, HDMI outputs, and expansion via 2x miniPCle Full Sized slot.

Connect Tech's SMARC 2.0 carrier board supports the latest generation Apollo Lake x86 low-powered processors by exposing their next-generation interconnect (USB 3.0, DDI, MIPI-CSI-2) in an extremely small ruggedized footprint.

## **FEATURES**

✓ Feature Packed (HDMI, SATA, 2x MIPI CSI-2 Camera Interfaces)

> ✓ 2x USB 3.0, 2x USB 2.0, 2x USB 2.0 to miniPCle

✓ External SATA/mSATA Switching Circuitry

✓ Input Voltage +5V DC only

✓ Extended Temperature Range -40°C to +85°C

| Specifications                 |                                                              |
|--------------------------------|--------------------------------------------------------------|
| SMARC 2.0 Module Compatibility | All SMARC 2.0 Compliant Modules                              |
| Networking                     | 2x RJ-45 GbE                                                 |
| Display Output                 | 2x HDMI Output                                               |
| USB                            | 2x USB 3.0<br>2x USB 2.0 (exposed)<br>2x USB 2.0 to miniPCle |
| Storage                        | 1x mSATA (shared with miniPCle slot)                         |
| UART                           | 1x @ 3.3V levels UART-0                                      |
| 12C                            | 1x I2C ports @ 3.3V I/O                                      |
| GPIO GPIO                      | 8 bits of 3.3V                                               |
| Video Input                    | 1x MIPI CSI-2 (x2 Iane)<br>1x MIPI CSI-2 (x4 Iane)           |
| User Expansion                 | 2x miniPCle Full Sized slot (1 slot mSATA capable)           |
| LEDs                           | PWR/RESET LEDs                                               |
| Input Power                    | +5V DC Input only (fine pitch, high current)                 |
| Dimensions                     | 105.8mm x 82.4mm (4.165" x 3.244")                           |
| Operating Temperature          | -40℃ to +85℃ (-40℉ to +185℉)                                 |
| Weight                         | TBD                                                          |