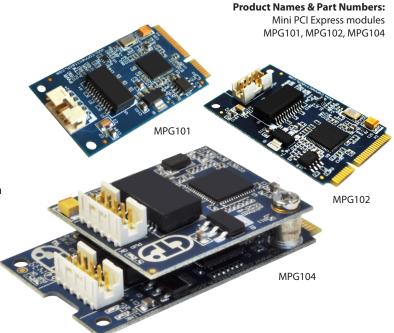

## Mini PCIe GbE

Connect Tech's MPG100 series boards are rugged, low cost Gigabit Ethernet Mini PCIe modules that are ideal for adding extra Ethernet capabilities to any system with minimal increase in overall system size and power consumption.

## **FEATURES**

| Specifications                     |                                                       |                                                       |                                                                                                                                         |
|------------------------------------|-------------------------------------------------------|-------------------------------------------------------|-----------------------------------------------------------------------------------------------------------------------------------------|
| Product Number                     | MPG101                                                | MPG102                                                | MPG104                                                                                                                                  |
| Dimensions                         | 50.95 mm x 30 mm<br>Mini PCle"Full"                   | 50.95 mm x 30 mm<br>Mini PCle"Full"                   | 50.95 mm x 30 mm<br>Mini PCle "Full"                                                                                                    |
| 10/100/1000<br>BASE-T Ports        | 1                                                     | 1                                                     | 2                                                                                                                                       |
| Connector                          | Mini Tek, 2mm,<br>2x5, Right Angle                    | Mini Tek, 2mm, 2x5,<br>Vertical                       | 2x Mini Tek, 2mm,<br>2x5, Vertical                                                                                                      |
| Cables<br>(Optional, not included) | CBG117                                                | CBG117                                                | CBG117                                                                                                                                  |
| Environmental                      | -40°C to 85°C<br>Humidity: 5 to 95%<br>non-condensing | -40°C to 85°C<br>Humidity: 5 to 95%<br>non-condensing | -40°C to 85°C Humidity: 5 to 95% non-condensing  ⚠ requires a minimum air-flow rate of 125CPI to operate reliably at an ambient of 85°C |
| Status LEDs                        | LINK, ACTIVITY,<br>POWER OK                           | LINK, ACTIVITY,<br>POWER OK                           | LINK, ACTIVITY,<br>POWER OK                                                                                                             |